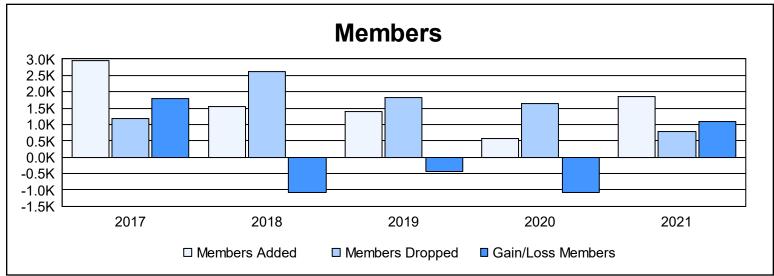

District 316 D As of June 2021 Cumulative

| Year      | New<br>Clubs | Dropped<br>Clubs | Gain/<br>Loss<br>Clubs | New<br>Members | Charter<br>Members | Reinstate<br>Members | Transfer<br>Members | Total<br>Member<br>Added | Total<br>Members<br>Dropped | Gain/<br>Loss<br>Members |
|-----------|--------------|------------------|------------------------|----------------|--------------------|----------------------|---------------------|--------------------------|-----------------------------|--------------------------|
| 2016-2017 | 18           | 20               | -2                     | 2,285          | 518                | 77                   | 86                  | 2,966                    | 1,185                       | 1,781                    |
| 2017-2018 | 10           | 30               | -20                    | 1,116          | 267                | 162                  | 10                  | 1,555                    | 2,618                       | -1,063                   |
| 2018-2019 | 12           | 12               | 0                      | 193            | 681                | 119                  | 390                 | 1,383                    | 1,831                       | -448                     |
| 2019-2020 | 10           | 4                | 6                      | 240            | 244                | 5                    | 85                  | 574                      | 1,653                       | -1,079                   |
| 2020-2021 | 61           | 3                | 58                     | 485            | 1,346              | 20                   | 3                   | 1,854                    | 778                         | 1,076                    |
| Average   | 22           | 14               | 8                      | 864            | 611                | 77                   | 115                 | 1,666                    | 1,613                       | 53                       |