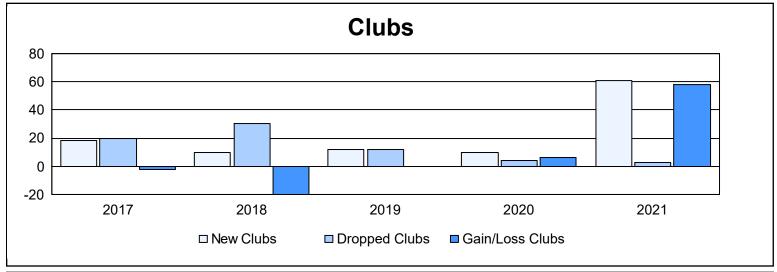

District 316 D As of June 2021 Cumulative

| Year      | New<br>Clubs | Dropped<br>Clubs | Gain/<br>Loss<br>Clubs | New<br>Members | Charter<br>Members | Reinstate<br>Members | Transfer<br>Members | Total<br>Member<br>Added | Total<br>Members<br>Dropped | Gain/<br>Loss<br>Members |
|-----------|--------------|------------------|------------------------|----------------|--------------------|----------------------|---------------------|--------------------------|-----------------------------|--------------------------|
| 2016-2017 | 18           | 20               | -2                     | 2,285          | 518                | 77                   | 86                  | 2,966                    | 1,185                       | 1,781                    |
| 2017-2018 | 10           | 30               | -20                    | 1,116          | 267                | 162                  | 10                  | 1,555                    | 2,618                       | -1,063                   |
| 2018-2019 | 12           | 12               | 0                      | 193            | 681                | 119                  | 390                 | 1,383                    | 1,831                       | -448                     |
| 2019-2020 | 10           | 4                | 6                      | 240            | 244                | 5                    | 85                  | 574                      | 1,653                       | -1,079                   |
| 2020-2021 | 61           | 3                | 58                     | 485            | 1,346              | 20                   | 3                   | 1,854                    | 778                         | 1,076                    |
| Average   | 22           | 14               | 8                      | 864            | 611                | 77                   | 115                 | 1,666                    | 1,613                       | 53                       |